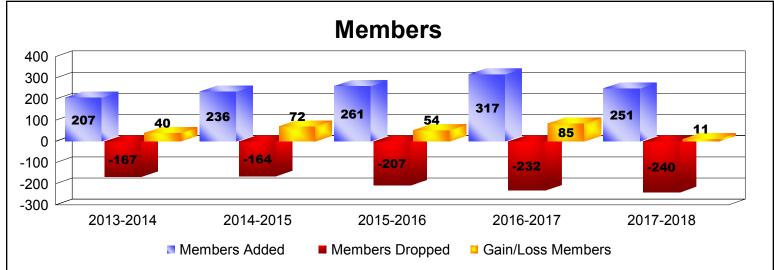

District LD 4 As of June 2018 Cumulative

| Year      | New<br>Clubs | Dropped<br>Clubs | Gain/<br>Loss<br>Clubs | New<br>Members | Charter<br>Members | Reinstate<br>Members | Transfer<br>Members | Total<br>Member<br>Added | Total<br>Members<br>Dropped | Gain/<br>Loss<br>Members |
|-----------|--------------|------------------|------------------------|----------------|--------------------|----------------------|---------------------|--------------------------|-----------------------------|--------------------------|
| 2013-2014 | 0            | 0                | 0                      | 192            | 1                  | 5                    | 9                   | 207                      | -167                        | 40                       |
| 2014-2015 | 1            | 0                | 1                      | 206            | 21                 | 7                    | 2                   | 236                      | -164                        | 72                       |
| 2015-2016 | 0            | 0                | 0                      | 242            | 4                  | 6                    | 9                   | 261                      | -207                        | 54                       |
| 2016-2017 | 2            | -1               | 1                      | 252            | 51                 | 5                    | 9                   | 317                      | -232                        | 85                       |
| 2017-2018 | 1            | -1               | 0                      | 195            | 34                 | 15                   | 7                   | 251                      | -240                        | 11                       |
| Average   | 1            | 0                | 0                      | 217            | 22                 | 8                    | 7                   | 254                      | -202                        | 52                       |