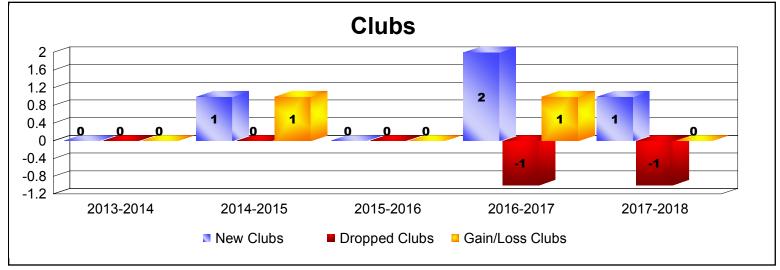

District LD 4 As of June 2018 Cumulative

| Year      | New<br>Clubs | Dropped<br>Clubs | Gain/<br>Loss<br>Clubs | New<br>Members | Charter<br>Members | Reinstate<br>Members | Transfer<br>Members | Total<br>Member<br>Added | Total<br>Members<br>Dropped | Gain/<br>Loss<br>Members |
|-----------|--------------|------------------|------------------------|----------------|--------------------|----------------------|---------------------|--------------------------|-----------------------------|--------------------------|
| 2013-2014 | 0            | 0                | 0                      | 192            | 1                  | 5                    | 9                   | 207                      | -167                        | 40                       |
| 2014-2015 | 1            | 0                | 1                      | 206            | 21                 | 7                    | 2                   | 236                      | -164                        | 72                       |
| 2015-2016 | 0            | 0                | 0                      | 242            | 4                  | 6                    | 9                   | 261                      | -207                        | 54                       |
| 2016-2017 | 2            | -1               | 1                      | 252            | 51                 | 5                    | 9                   | 317                      | -232                        | 85                       |
| 2017-2018 | 1            | -1               | 0                      | 195            | 34                 | 15                   | 7                   | 251                      | -240                        | 11                       |
| Average   | 1            | 0                | 0                      | 217            | 22                 | 8                    | 7                   | 254                      | -202                        | 52                       |